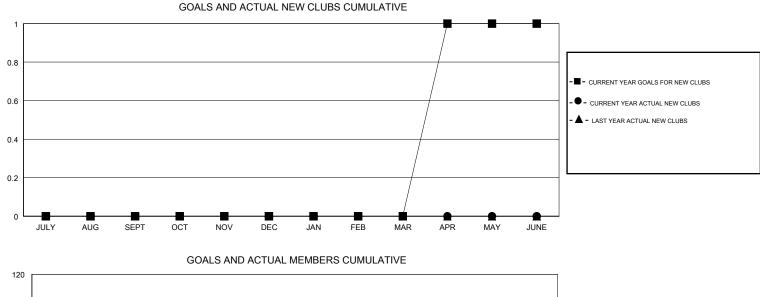

## LOCATION AUSTRALIA

GMT CA

| Clubs                 |               |           |               | Members               |                           |                         |                                                    |
|-----------------------|---------------|-----------|---------------|-----------------------|---------------------------|-------------------------|----------------------------------------------------|
| RESULTS FOR 2018-2019 |               |           |               | RESULTS FOR 2018-2019 |                           |                         |                                                    |
| QUARTER               | NEW CLUB GOAL | NEW CLUBS | DROPPED CLUBS | QUARTER               | MEMBER GROWTH NET<br>GOAL | MEMBER GROWTH<br>ACTUAL | DROPPED<br>MEMBERS ACTUAL<br>(including transfers) |
| JULY/AUG/SEPT         | 0             | 0         | 1             | JULY/AUG/SEPT         | 16                        | 27                      | 38                                                 |
| OCT/NOV/DEC           | 0             | 0         | 0             | OCT/NOV/DEC           | 16                        | 0                       | 0                                                  |
| JAN/FEB/MAR           | 0             | 0         | 0             | JAN/FEB/MAR           | 16                        | 0                       | 0                                                  |
| APR/MAY/JUNE          | 1             | 0         | 0             | APR/MAY/JUNE          | 36                        | 0                       | 0                                                  |