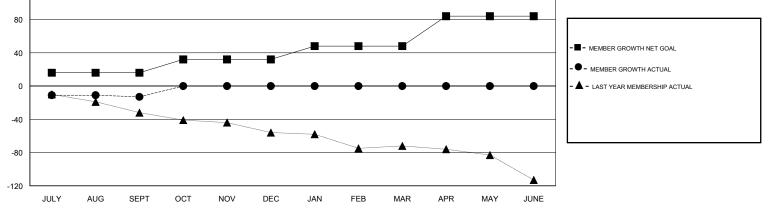

## LOCATION AUSTRALIA

GMT CA

| Clubs                 |               |           |               | Members               |                           |                         |                                                    |
|-----------------------|---------------|-----------|---------------|-----------------------|---------------------------|-------------------------|----------------------------------------------------|
| RESULTS FOR 2018-2019 |               |           |               | RESULTS FOR 2018-2019 |                           |                         |                                                    |
| QUARTER               | NEW CLUB GOAL | NEW CLUBS | DROPPED CLUBS | QUARTER               | MEMBER GROWTH NET<br>GOAL | MEMBER GROWTH<br>ACTUAL | DROPPED<br>MEMBERS ACTUAL<br>(including transfers) |
| JULY/AUG/SEPT         | 0             | 0         | 1             | JULY/AUG/SEPT         | 16                        | 27                      | 38                                                 |
| OCT/NOV/DEC           | 0             | 0         | 0             | OCT/NOV/DEC           | 16                        | 0                       | 0                                                  |
| JAN/FEB/MAR           | 0             | 0         | 0             | JAN/FEB/MAR           | 16                        | 0                       | 0                                                  |
| APR/MAY/JUNE          | 1             | 0         | 0             | APR/MAY/JUNE          | 36                        | 0                       | 0                                                  |